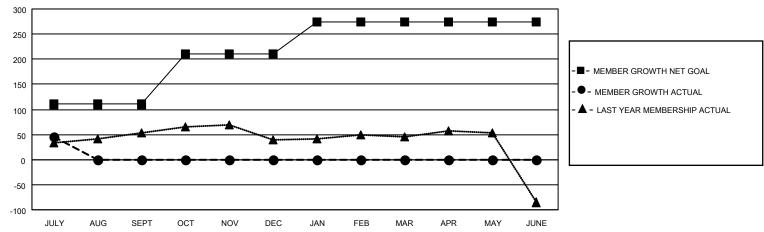

## GOALS AND ACTUAL MEMBERS CUMULATIVE

| DROPPED CLUBS: 0 |    | 16 CLUBS OF 41 ADDED 1 OR<br>MORE NEW MEMBERS | GENDER DISTRIBUTION                 |              |  |
|------------------|----|-----------------------------------------------|-------------------------------------|--------------|--|
|                  |    | MORE NEW MEMBERS                              | MALE                                | 814 (58.56%) |  |
|                  |    |                                               | FEMALE                              | 576 (41.44%) |  |
| DROPPED MEMBERS  |    |                                               | NON BINARY                          | 0 (0.00%)    |  |
|                  |    |                                               | PREFER NOT TO ANSWER                | 0 (0.00%)    |  |
| DECEASED         | 0  |                                               |                                     |              |  |
| CLUB CANCELLED   | 0  | CLICK HERE FOR CUMULATIVE                     | TOTAL FAMILY UNIT MEMBERS           | 1,134        |  |
| OTHER            | 39 | MEMBERSHIP DATA                               |                                     |              |  |
| TOTAL            | 39 |                                               | FAMILY MEMBERS PAYING HALF DUES 795 |              |  |
|                  |    |                                               |                                     |              |  |

## MONTHLY MEMBERSHIP PROGRESS REPORT

LOCATION INDIA District 322C5 Results as of: 7/31/2023

| Clubs                 |               |           |               | Members               |                        |                         |                                                    |
|-----------------------|---------------|-----------|---------------|-----------------------|------------------------|-------------------------|----------------------------------------------------|
| RESULTS FOR 2023-2024 |               |           |               | RESULTS FOR 2023-2024 |                        |                         |                                                    |
| QUARTER               | NEW CLUB GOAL | NEW CLUBS | DROPPED CLUBS | QUARTER MEME          | BER GROWTH NET<br>GOAL | MEMBER GROWTH<br>ACTUAL | DROPPED<br>MEMBERS ACTUAL<br>(including transfers) |
| JULY/AUG/SEPT         | 2             | 0         | 0             | JULY/AUG/SEPT         | 110                    | 85                      | 39                                                 |
| OCT/NOV/DEC           | 2             | 0         | 0             | OCT/NOV/DEC           | 100                    | 0                       | 0                                                  |
| JAN/FEB/MAR           | 1             | 0         | 0             | JAN/FEB/MAR           | 65                     | 0                       | 0                                                  |
| APR/MAY/JUNE          | 0             | 0         | 0             | APR/MAY/JUNE          | 0                      | 0                       | 0                                                  |