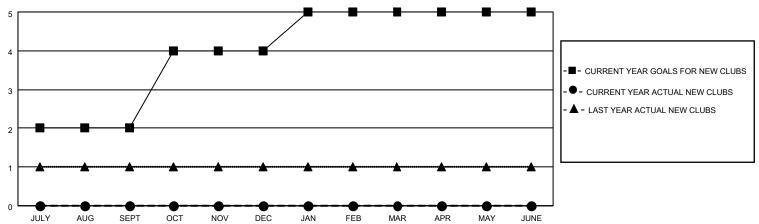

## GOALS AND ACTUAL NEW CLUBS CUMULATIVE

## MONTHLY MEMBERSHIP PROGRESS REPORT

LOCATION INDIA District 322C5 Results as of: 7/31/2023

| Clubs                 |               |           |               | Members               |                        |                         |                                                    |
|-----------------------|---------------|-----------|---------------|-----------------------|------------------------|-------------------------|----------------------------------------------------|
| RESULTS FOR 2023-2024 |               |           |               | RESULTS FOR 2023-2024 |                        |                         |                                                    |
| QUARTER               | NEW CLUB GOAL | NEW CLUBS | DROPPED CLUBS | QUARTER MEME          | BER GROWTH NET<br>GOAL | MEMBER GROWTH<br>ACTUAL | DROPPED<br>MEMBERS ACTUAL<br>(including transfers) |
| JULY/AUG/SEPT         | 2             | 0         | 0             | JULY/AUG/SEPT         | 110                    | 85                      | 39                                                 |
| OCT/NOV/DEC           | 2             | 0         | 0             | OCT/NOV/DEC           | 100                    | 0                       | 0                                                  |
| JAN/FEB/MAR           | 1             | 0         | 0             | JAN/FEB/MAR           | 65                     | 0                       | 0                                                  |
| APR/MAY/JUNE          | 0             | 0         | 0             | APR/MAY/JUNE          | 0                      | 0                       | 0                                                  |